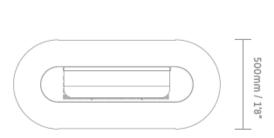

HOUSING Material: Steel

Panel thickness: 1mm Panel width: 1150mm Panel height: 1832mm Panel Depth: 500mm

Standard exterior finish: White powder coating

Fire rating: Class 1

HARDWARE 40" LCD screen with touch screen overlay