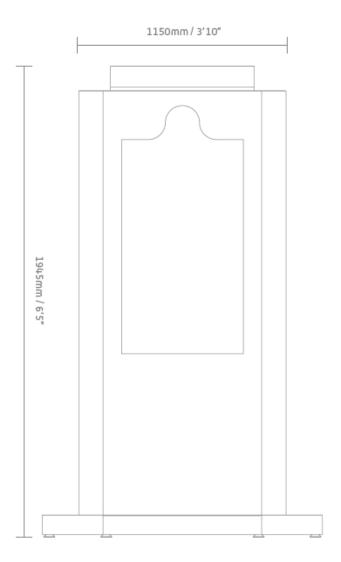

HOUSING Material: Steel

Panel thickness: 1mm Panel width: 1150mm Panel height: 1832mm Panel Depth: 500mm

Standard exterior finish: White powder coating

Fire rating: Class 1

HARDWARE 40" LCD screen with touch screen overlay