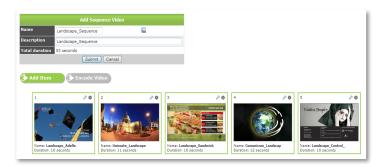

# TRIPLELITE ELECTRONIC POSTERS

A playlist creation and distribution solution, TripleLite allows full-screen videos and images to be scheduled and then distributed via a broadband network to multiple locations through an easy to use management interface.

### CREATE SEQUENCE VIDEOS THAT ARE STORED LOCALLY TO EACH SCREEN

As an added benefit, all content is stored locally to each screen, so even if your internet connection fails your digital messaging will continue to display, giving great peace of mind and an added robustness that other network reliant solutions simply cannot offer.