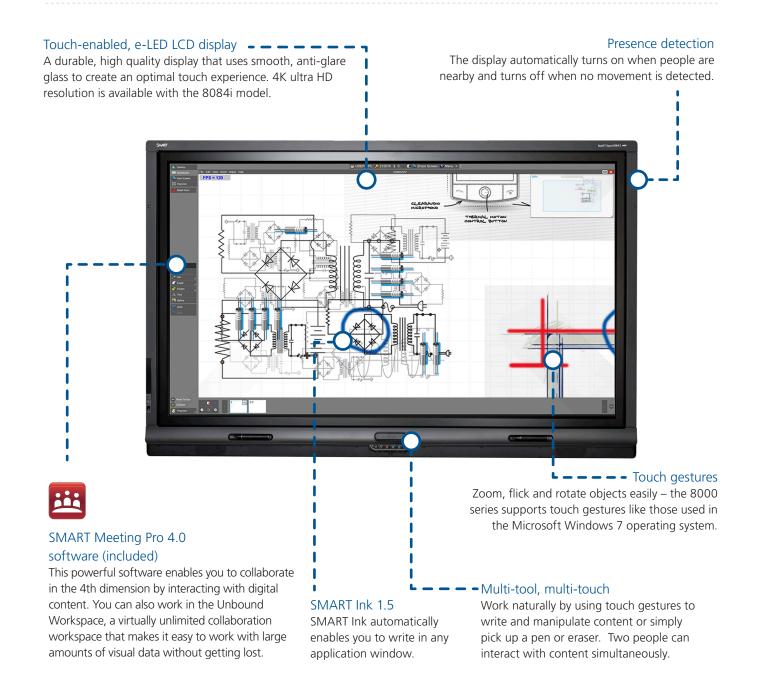

## Touch-enabled e-LED LCD display

A durable, high quality display that uses smooth, anti-glare glass to create an optimal touch experience. 4K ultra HD resolution is available with the 8084i model.

#### **Presence Detection**

The display automatically turns on when people are nearby and turns off when no movement is detected.

# Touch gestures

Zoom, flick and rotate objects easily – the 8000 series supports touch gestures like those used in the Microsoft Windows 7 operating system.

#### SMART Meeting Pro 4.0 software (included)

This productivity and collaboration software enables you to collaborate in the fourth dimension by working in the Unbound Workspace to create, share and interact with content.